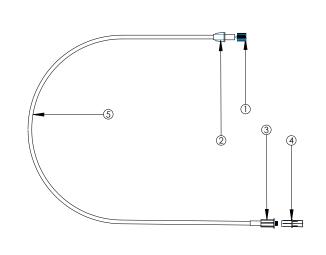

#### **PRODUCT DIAGRAM**

| ITEM | DESCRIPTION      |  |
|------|------------------|--|
| 1    | Сар              |  |
| 2    | Female Luer Lock |  |
| 3    | Male Luer Lock   |  |
| 4    | Сар              |  |
| 5    | Tubing           |  |